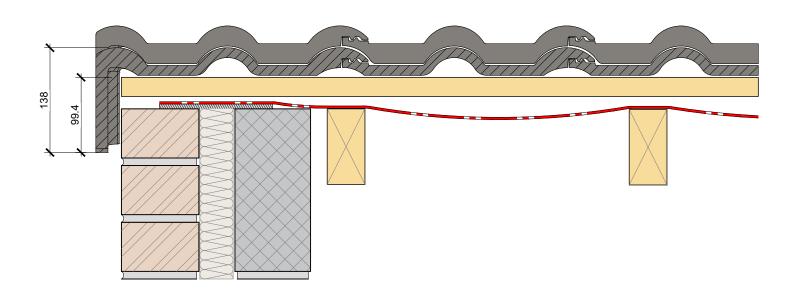

## **CLOAKED VERGE**

This information is for reference only and should not be regarded as a substitute for the role carried out by the architect or structural engineer.

All design and installation with Sandtoft roof tiles should be in accordance with British and European Standards, Codes of Practice, Building regulations and ancillary component manufacturers' guidance.

| rev:         | 00/00/00<br>date:      | comment(s): | xx<br>name: | XX<br>check: |  |  |  |
|--------------|------------------------|-------------|-------------|--------------|--|--|--|
|              |                        |             |             |              |  |  |  |
|              |                        |             |             |              |  |  |  |
| title:       |                        |             |             |              |  |  |  |
| DC           | DOUBLE ROMAN - CLOAKED |             |             |              |  |  |  |
| VERGE DETAIL |                        |             |             |              |  |  |  |

## WBR-SRT-L21

| drawn: | check: | date:    | scale:   | rev: |
|--------|--------|----------|----------|------|
| FF     | XX     | 22/06/20 | 1:5 @ A3 | -    |